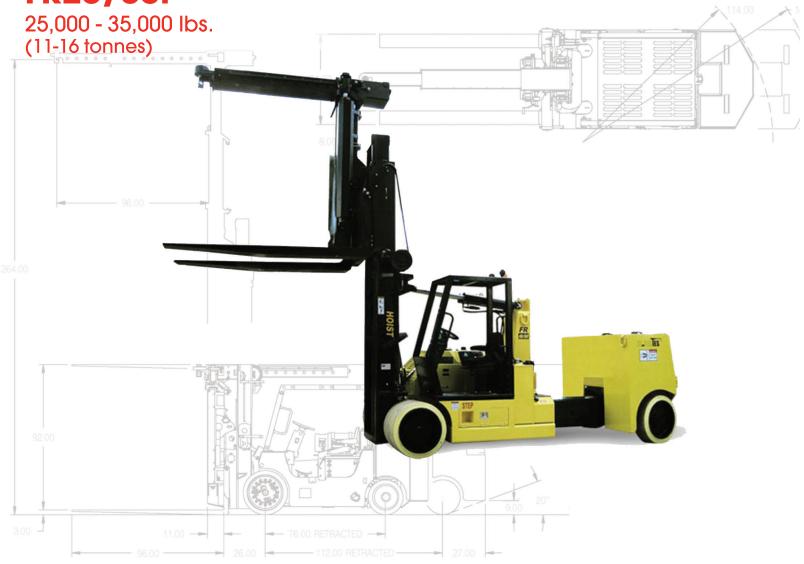

## FR SERIES FR25/35:

UP & DOWN LIFTING SOLUTIONS · 335 Waydom Drive, Ayr Ontario, N0B1E0 Email: rentals@upanddown.ca · Tel: 519-588-5438 or 519-575-5438 or 1-844-401-9723

www.upanddown.ca

FR SERIES FR25/35: 25,000 - 35,000 lbs. (11-16 tonnes)

## **FORKS ONLY**

264.00

ŪP & DOWN

LIFTING SOLUTIONS

| COUNTERWEIGHT<br>EXTENSION - IN (MM) | WHEELBAST<br>IN (MM) | LOAD CENTER<br>IN (MM) | # OF<br>SLABS | LIFT CAPACITY<br>LBS (KG) |
|--------------------------------------|----------------------|------------------------|---------------|---------------------------|
| 0 (0)                                | 76 (1,930)           | 24 (610)               | 0             | 16,300 (7,394)!           |
| 0 (0)                                | 76 (1,930)           | 24 (610)               | 6             | 24,300 (11,022)           |
| 36 (914)                             | 112 (2,845)          | 24 (610)               | 0             | 24,000 (10,886)           |
| 36 (914)!                            | 112 (2,845)          | 24 (610)               | 6             | 35,800 (16,239)           |

## **BOOM ONLY**

|  | COUNTERWEIGHT<br>EXTENSION - IN (MM) | WHEELBAST<br>IN (MM) | LOAD CENTER<br>IN (MM) | # OF<br>SLABS | LIFT CAPACITY<br>LBS (KG) |
|--|--------------------------------------|----------------------|------------------------|---------------|---------------------------|
|  | 0 (0)                                | 76 (1,930)           | 24 (610)               | 0             | 12,400 (5,625)            |
|  | 0 (0)                                | 76 (1,930)           | 24 (610)               | 6             | 18,800 (8,528)            |
|  | 36 (914)                             | 112 (2,845)          | 24 (610)               | 0             | 18,500 (8,391)            |
|  | 36 (914)                             | 112 (2,845)          | 24 (610)               | 6             | 28,000 (12,700)           |

## WEIGHTS - Ibs (kg)

| Counterweight: | 6,720 (3,048)   |
|----------------|-----------------|
| Boom:          | 3,000 (1,360)   |
| Forks:         | 1,500 (680)     |
| Total:         | 34,500 (15,650) |