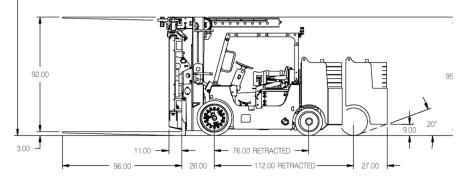

## **FORKS ONLY**

264.00

ŪP & DOWN

LIFTING SOLUTIONS

| COUNTERWEIGHT<br>EXTENSION - IN (MM) | WHEELBAST<br>IN (MM) | LOAD CENTER<br>IN (MM) | # OF<br>SLABS | LIFT CAPACITY<br>LBS (KG) |
|--------------------------------------|----------------------|------------------------|---------------|---------------------------|
| 0 (0)                                | 76 (1,930)           | 24 (610)               | 0             | 16,300 (7,394)!           |
| 0 (0)                                | 76 (1,930)           | 24 (610)               | 6             | 24,300 (11,022)           |
| 36 (914)                             | 112 (2,845)          | 24 (610)               | 0             | 24,000 (10,886)           |
| 36 (914)!                            | 112 (2,845)          | 24 (610)               | 6             | 35,800 (16,239)           |

## **BOOM ONLY**

|  | COUNTERWEIGHT<br>EXTENSION - IN (MM) | WHEELBAST<br>IN (MM) | LOAD CENTER<br>IN (MM) | # OF<br>SLABS | LIFT CAPACITY<br>LBS (KG) |
|--|--------------------------------------|----------------------|------------------------|---------------|---------------------------|
|  | 0 (0)                                | 76 (1,930)           | 24 (610)               | 0             | 12,400 (5,625)            |
|  | 0 (0)                                | 76 (1,930)           | 24 (610)               | 6             | 18,800 (8,528)            |
|  | 36 (914)                             | 112 (2,845)          | 24 (610)               | 0             | 18,500 (8,391)            |
|  | 36 (914)                             | 112 (2,845)          | 24 (610)               | 6             | 28,000 (12,700)           |