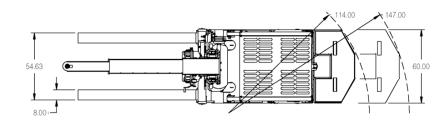

## FR SERIES FR25/35:

UP & DOWN LIFTING SOLUTIONS · 335 Waydom Drive, Ayr Ontario, N0B1E0 Email: rentals@upanddown.ca · Tel: 519-588-5438 or 519-575-5438 or 1-844-401-9723

www.upanddown.ca

FR SERIES FR25/35: 25,000 - 35,000 lbs. (11-16 tonnes)